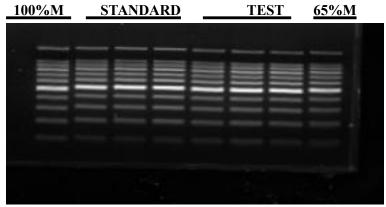

### **Electrophoretic Analysis**

- Comparison of the Test Sample to a previously tested Standard. Acceptable range for Test Sample is ≤ ± 10% of Standard, based upon analysis. The "Standard" is a previously tested and validated sample.
- The recovery of DNA from agar gel is more than 65%.

#### **Recovery Analysis**

• The recovery of DNA from agar gel is more than 65%. Loading 8 µl UE-GX product mixture to the 2% agar gel for electrophoresis, and also loading 3.46 µl and 5.33 µl 100bp Ladder for 65% and 100% as contrast to estimate the recovery of purified PCR product by visual examination.

### **Gel Image and Test Data**

|                                         | Test Date |     |     |     |     |     |                                               |
|-----------------------------------------|-----------|-----|-----|-----|-----|-----|-----------------------------------------------|
| Item                                    | 1         | 2   | 3   | 4   | 5   | 6   | Sample                                        |
| Yield (%)                               | 100       | 100 | 100 | 100 | 100 | 100 | 1,2,3 are Test Samples<br>4,5,6 are Standards |
| [Test Sample/Standard] Yield Difference | 0%        |     |     |     |     |     | PASS                                          |